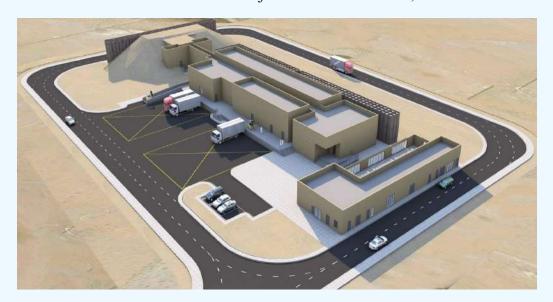

Mr. Farah was always determined to take prestigious, challenging and highly technical projects including works for PSD Boom Lighting Works – Metro Dubai, Baynounah Media Studios, Brighton School, NMC Specialty Hospital and other government projects currently the MTB Car Park for the new Abu Dhabi Midfield Terminal. These are few of the thirty projects that the Schroeder Projekt was involved in with a remarkable performance from the Client.