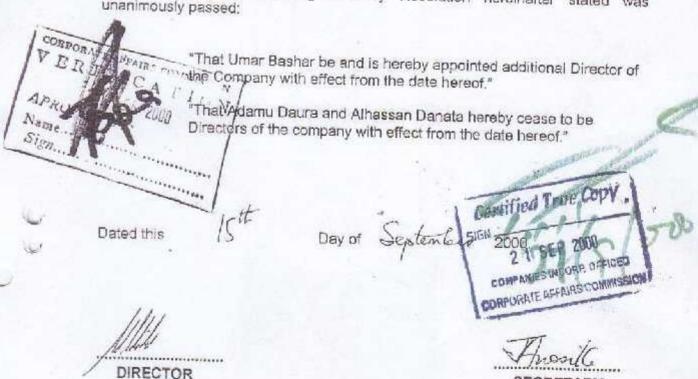

# THE FEDERAL REPUBLIC OF NIGERIA THE COMPANIES AND ALLIED MATTERS DECREE, 1990 PRIVATE COMPANY LIMITED BY SHARES ORDINARY RESOLUTION

OF

# GAMA ENGINEERING LIMITED

At a meeting of the Board of Directors of GAMA ENGINEERING LIMITED duly convened and held at 63 Raymond Njoku Street, Ikoyi, Lagos on the Us day of September 2000, the following Ordinary Resolution hereinafter stated was unanimously passed:

SECRETARY

| gister A des Amtsgerichts Hamb                                                                                                         | Abi                                                                                                                                                                                                     | Ausdruck<br>eruf vom 29.01.2010 10:38                                            | Nummer der Firma:<br>Seite 1 von 1                                                                                                               | HRA 38240                                                                                                                                                                                   |
|----------------------------------------------------------------------------------------------------------------------------------------|---------------------------------------------------------------------------------------------------------------------------------------------------------------------------------------------------------|----------------------------------------------------------------------------------|--------------------------------------------------------------------------------------------------------------------------------------------------|---------------------------------------------------------------------------------------------------------------------------------------------------------------------------------------------|
| ) Firma<br>) Sitz, Niederlassung,<br>eschäftsanschrift,<br>mpfangsberechtigte,<br>weignlederlassungen<br>) Gegenstand des Unternehmens | Aligemeine Vartretungsragelung     b) inhaber, persönlich haltende     Gesellschafter, Geschäftsführer, Vorstand,     Vertretungsberechtigte und besondere     Vertretungsbefugnis                      | Prokura                                                                          | a) Rechtsform, Beginn und Setzung b) Sonstige Rechtsverhältnisse c) Kommanditisten, Mitglieder                                                   | a) Tag der<br>Eintragung,<br>b) Bemerkungen                                                                                                                                                 |
| 2                                                                                                                                      | 3                                                                                                                                                                                                       | 4                                                                                | 5                                                                                                                                                | 4 1 6                                                                                                                                                                                       |
| leinrich Friedrich Schröder ) lamburg                                                                                                  | a) Jeder persönlich haftende Gesellschafter vertritt einzeln. b) Persönlich haftender Gesellschafter: Schröder, Walter, Kaufmann, Hamburg                                                               | Einzelprokura Schröder, Ingeborg, Hamburg Schröder, Wolfgang Karl-Heinz, Hamburg | a) Kommanditgeselischaft Beginn: 01.08.1958 c) Kommanditist(en): Schröder , Wolfgang Karl-Heinz, Hamburg ,* 04.05.1961 , Einlage: 38.500,00 DEM. | a) 04.06.2002 Castens b) Dieses Blatt ist zur Fortführung auf ED umgeschrieben worden und dabei i die Stelle des bisherigen Registerblattes getreten. Tag der ersten Eintragung: 03.08.1933 |
| e) Der Name der Gesellschaft wurde gem. § 19 HGB um den Rechtsformzusatz ergänzt: Heinrich Friedrich Schröder KG                       | b) Infolge Ablebers, ausgeschieden: Persönlich haftender Gesellschafter: Schröder, Walter, Kaufmann, Hamburg Eingetreten: Persönlich haftender Gesellschafter: Schröder, Ingeborg, Hamburg, *10.04.1931 | Prokura erloschen:<br>Schröder, Ingeborg, Hamburg                                |                                                                                                                                                  | 8)<br>04.04.2005<br>Krenzer                                                                                                                                                                 |
| o)<br>Gemäß Artikei 85 EGHGB von Amts<br>wegen eingetragen eis<br>Geschäftsanschrift:<br>Tannenhof 55a, 22397 Hamburg                  |                                                                                                                                                                                                         |                                                                                  |                                                                                                                                                  | a)<br>18.01.2010<br>Raffatzeder                                                                                                                                                             |